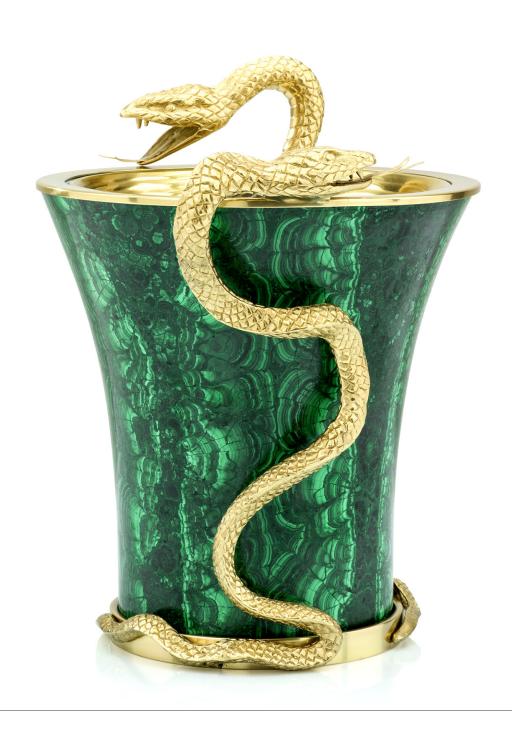

## Ginevra Hower foul

This is extracted form our 1956 Vol.2 Catalog and comes with a cobalt porcelain bowl. Upgraded with Malachite brings out all it's beuty and charme.

- Snake Glacette-

Extraordinary Artisan piece at the state-of-the-art. This brings in all Badari's ability to elevate Luxury to it's maximum splendor.