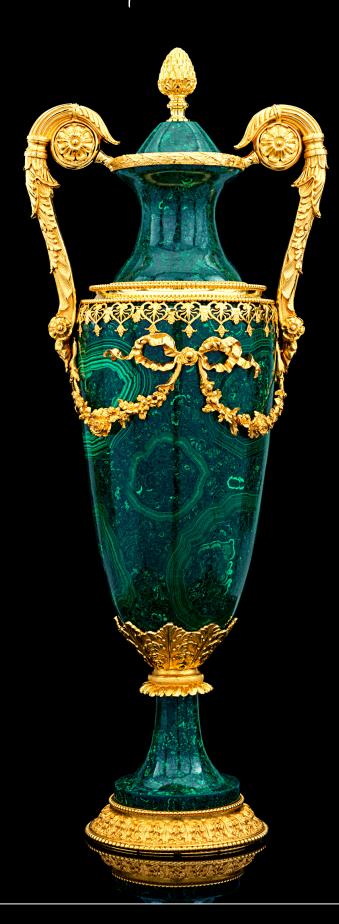

Jerdinand

The Ferdinand vase, made even more unique by its body entirely made of malachite.

Jerdinand

The Ferdinand vase, made even more unique by its body entirely made of malachite.and crystal base.

Medici