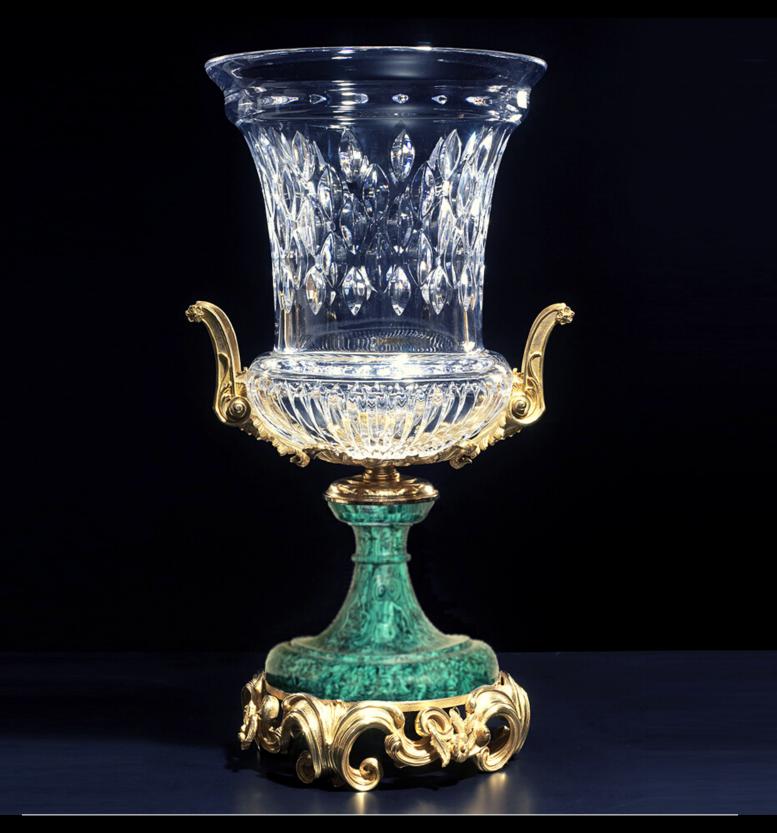

Medici

Our classic Medici vase in three alternatives: with malachite base and crystal body with body in malachite and base in crystal

Venezia Side table

Venezia side Table enriched with malachite tops.

Ginevra Table