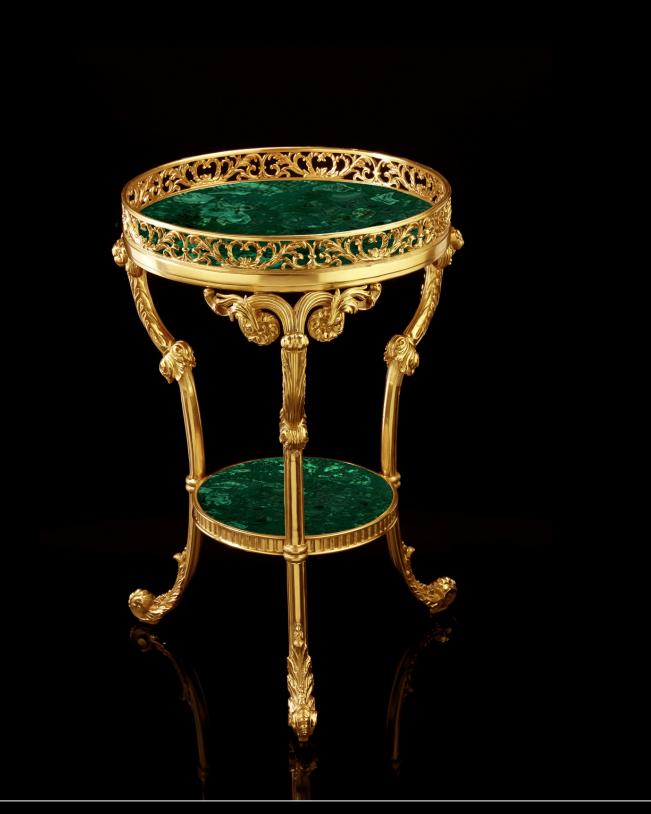

Medici

Our classic Medici vase in three alternatives: with malachite base and crystal body with body in malachite and base in crystal

Venezia Side table

Venezia side Table enriched with malachite tops.

Ginevra Table

Fabolous Dinner table malachite Top. Our Ginevra reach the highest quality.

Lovies UXS

Our most exclusive candelabra, enriched with malachite stones that envelop it in a luxurious green cover.

Ginevra tablelaryo