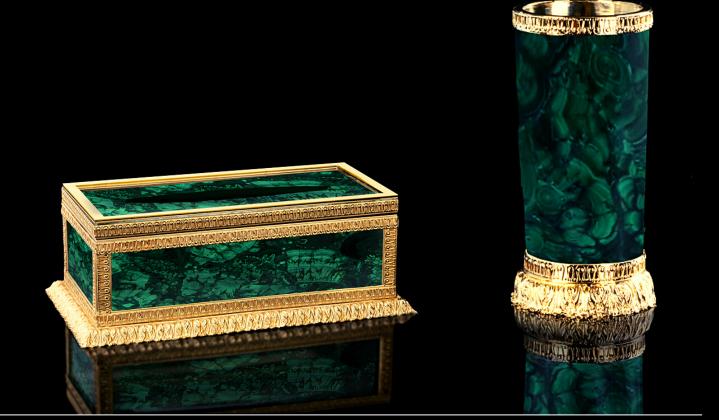

Kathroon Set-

Badari's Bathroom Excellence is a perfect combination of materials and functionality. All raised to its maximum splendor with chisels and prestigious stones.

Kathroon Set

Badari's Bathroom Excellence is a perfect combination of materials and functionality. All raised to its maximum splendor with chisels and prestigious stones.