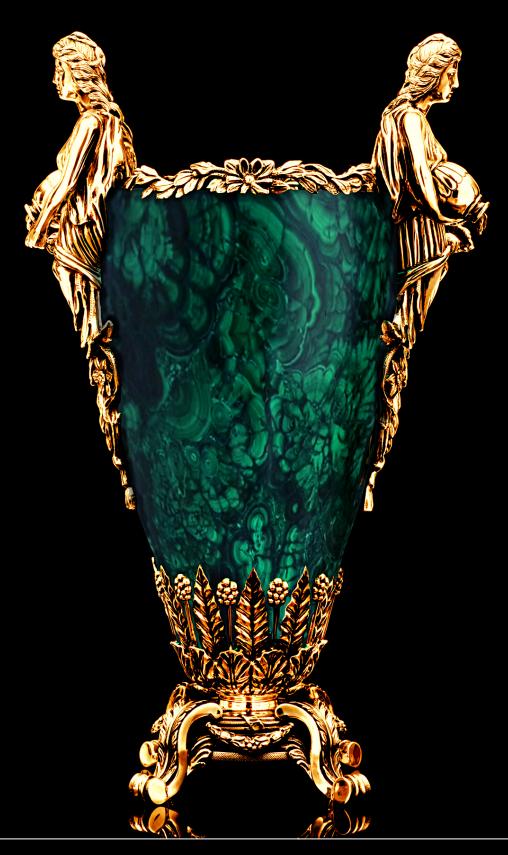

## Champagne Glacette-

Upgraded Champagne Glacette with pure Malachite inlays and 24K Gold bronzes.

Elyphants

These couple of Elephants is from our 1956 Vol.2 Catalog and can be entirely made with Malachite