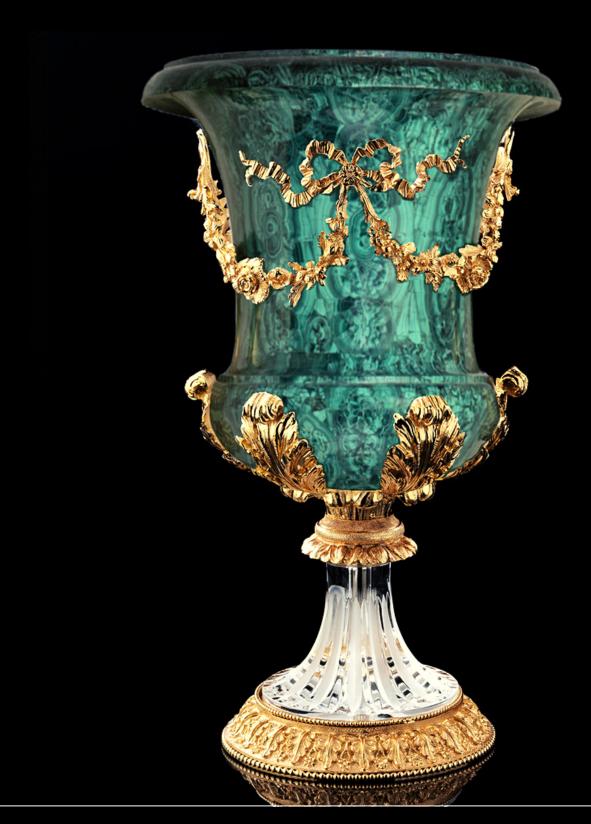

Our classic Medici vase in three alternatives: with malachite base and crystal body.

Medici

Our classic Medici vase in three alternatives: with malachite base and crystal body with base and body completely venereed in malachite.