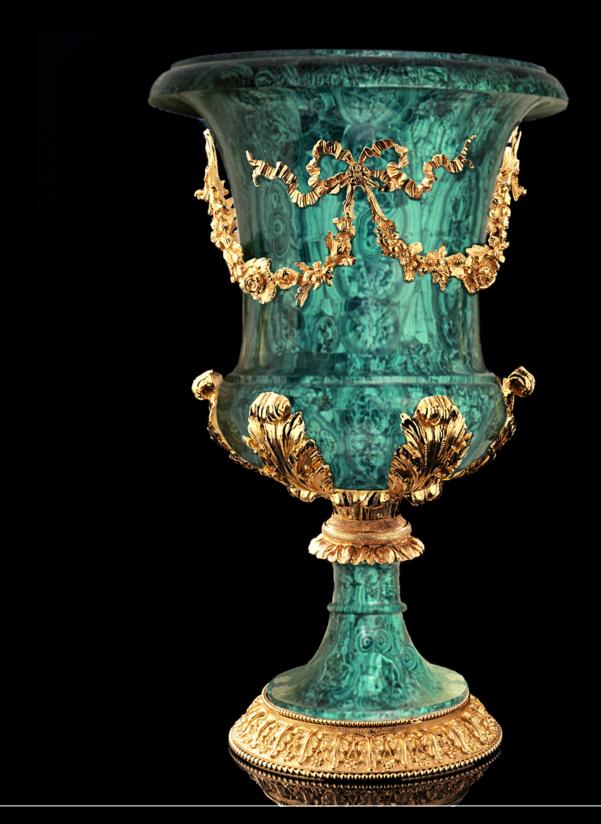

Jerdinand

The Ferdinand vase, made even more unique by its body entirely made of malachite.

Jerdinand

The Ferdinand vase, made even more unique by its body entirely made of malachite.and crystal base.

Medici