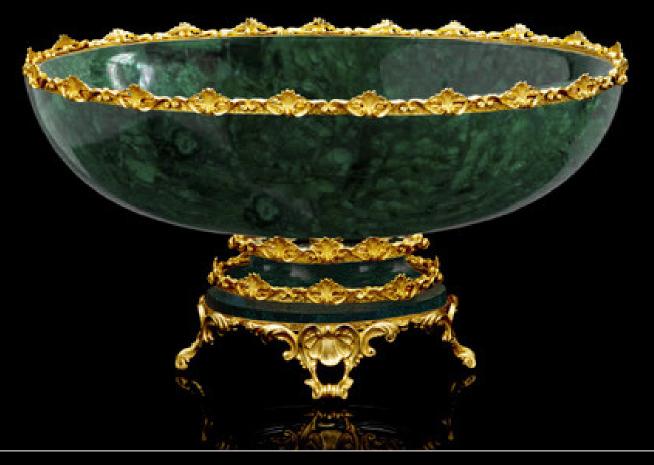

Louis UXS

Lucrezia oval bowl reborn and flourishes with a splendid flowery malachite and 24k gilded bronzes

Clarice Vage

how to make our Clarice center bowl more precious if not with malachite and 24k gilded bronzes?