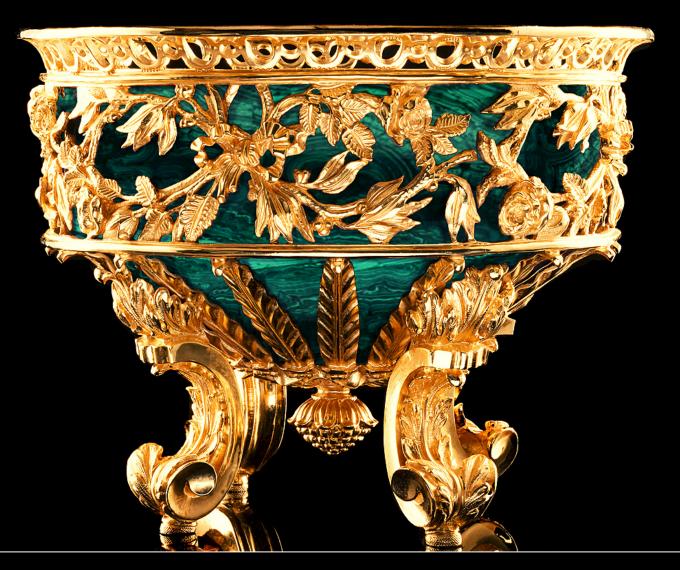

## Champagne Glacette-



Upgraded Champagne Glacette with pure Malachite inlays and 24K Gold bronzes.



Elyphants



These couple of Elephants is from our 1956 Vol.2 Catalog and can be entirely made with Malachite



## Ginevra Hower foul



This is extracted form our 1956 Vol.2 Catalog and comes with a cobalt porcelain bowl. Upgraded with Malachite brings out all it's beuty and charme.



- Snake Glacette-



Extraordinary Artisan piece at the state-of-the-art. This brings in all Badari's ability to elevate Luxury to it's maximum splendor.



Kathroon Set-





Badari's Bathroom Excellence is a perfect combination of materials and functionality. All raised to its maximum splendor with chisels and prestigious stones.



Kathroon Set



Badari's Bathroom Excellence is a perfect combination of materials and functionality. All raised to its maximum splendor with chisels and prestigious stones.



Jodine Collection



Our Zodiac items will be elevated with Malachite to their maximum splendor matched with our famous 24k Gold Fini