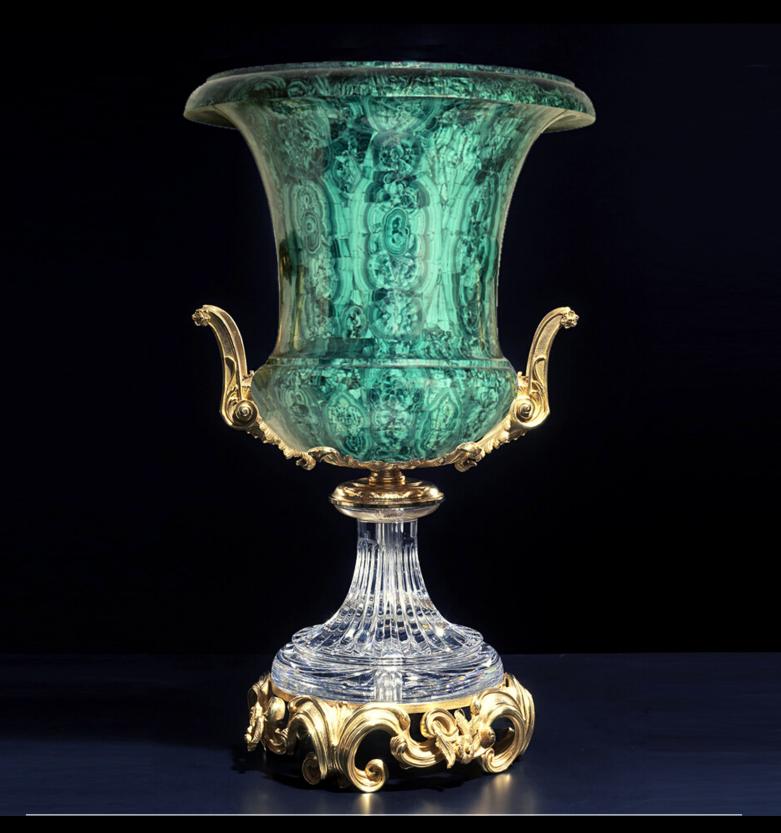

Jerdinand

The Ferdinand vase, made even more unique by its body entirely made of malachite.

Jerdinand

The Ferdinand vase, made even more unique by its body entirely made of malachite.and crystal base.

Medici

Our classic Medici vase in three alternatives: with malachite base and crystal body.

Medici

Our classic Medici vase in three alternatives: with malachite base and crystal body with base and body completely venereed in malachite.

Medici

Our classic Medici vase in three alternatives: with malachite base and crystal body with body in malachite and base in crystal

Venezia Side table

Venezia side Table enriched with malachite tops.

Ginevra Table