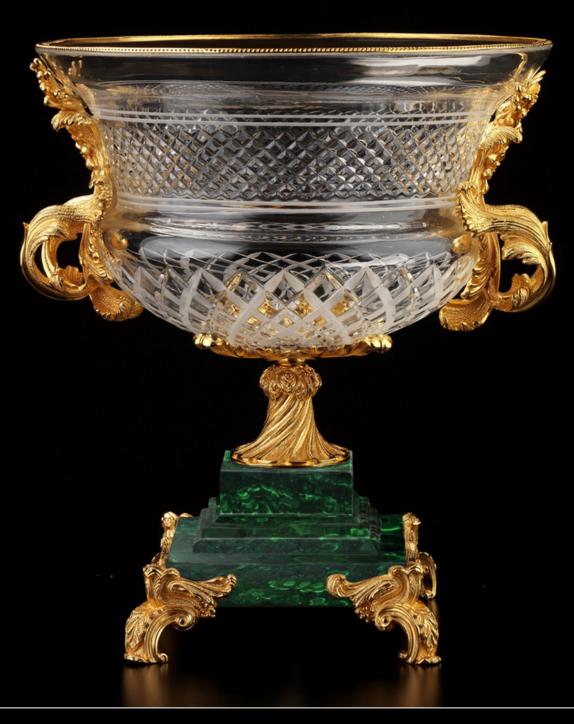

Our classic Medici vase in three alternatives: with malachite base and crystal body.

Medici

Our classic Medici vase in three alternatives: with malachite base and crystal body with base and body completely venereed in malachite.

Medici

Our classic Medici vase in three alternatives: with malachite base and crystal body with body in malachite and base in crystal

Venezia Side table

Venezia side Table enriched with malachite tops.

Ginevra Table