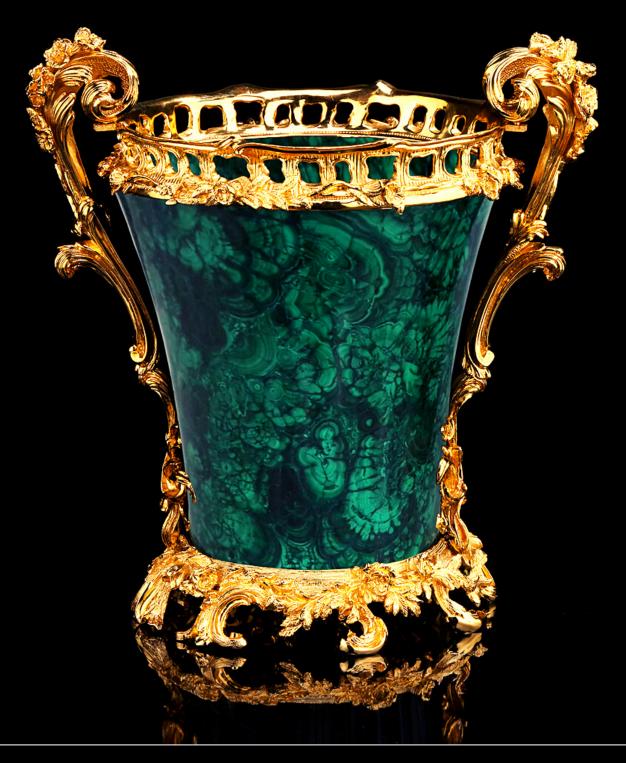

## Champagne Glacette-

Upgraded Champagne Glacette with pure Malachite inlays and 24K Gold bronzes.

Elyphants

These couple of Elephants is from our 1956 Vol.2 Catalog and can be entirely made with Malachite