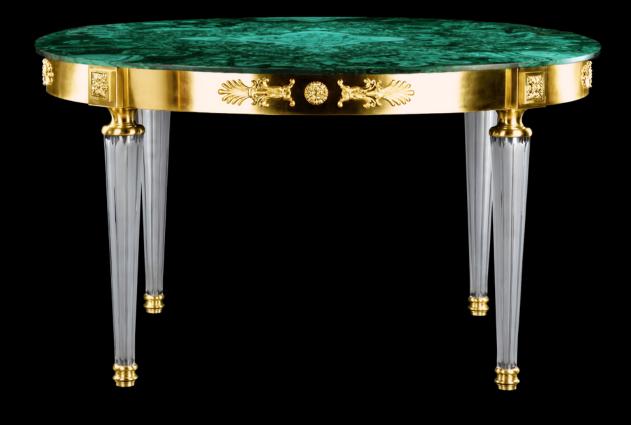

Fabolous Dinner table malachite Top. Our Ginevra reach the highest quality.

Lovies UXS

Our most exclusive candelabra, enriched with malachite stones that envelop it in a luxurious green cover.

Ginevra tablelaryo