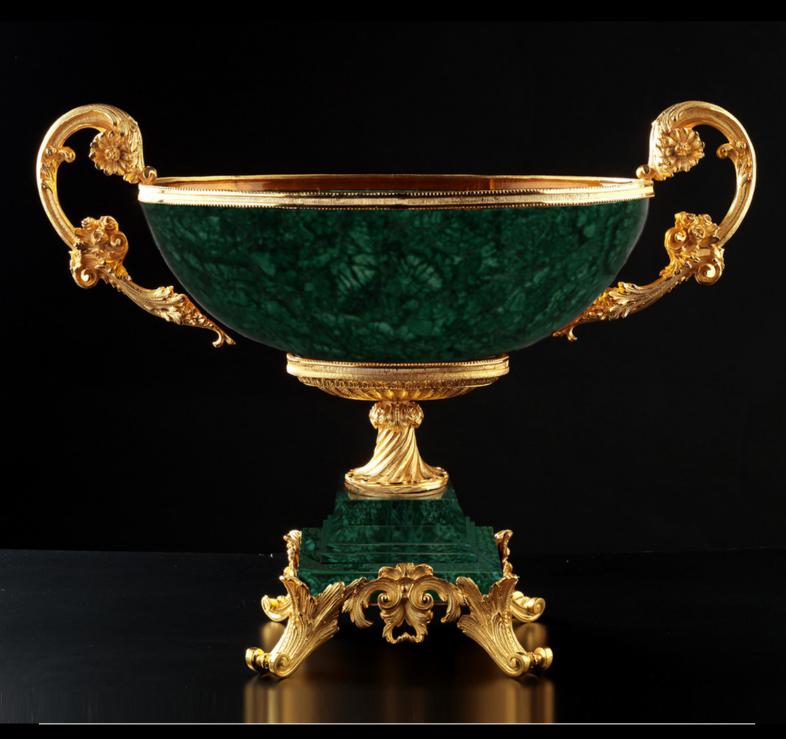

Jerdinand

The Ferdinand vase, made even more unique by its body entirely made of malachite.

Jerdinand

The Ferdinand vase, made even more unique by its body entirely made of malachite.and crystal base.

Medici

Our classic Medici vase in three alternatives: with malachite base and crystal body.

Medici

Our classic Medici vase in three alternatives: with malachite base and crystal body with base and body completely venereed in malachite.