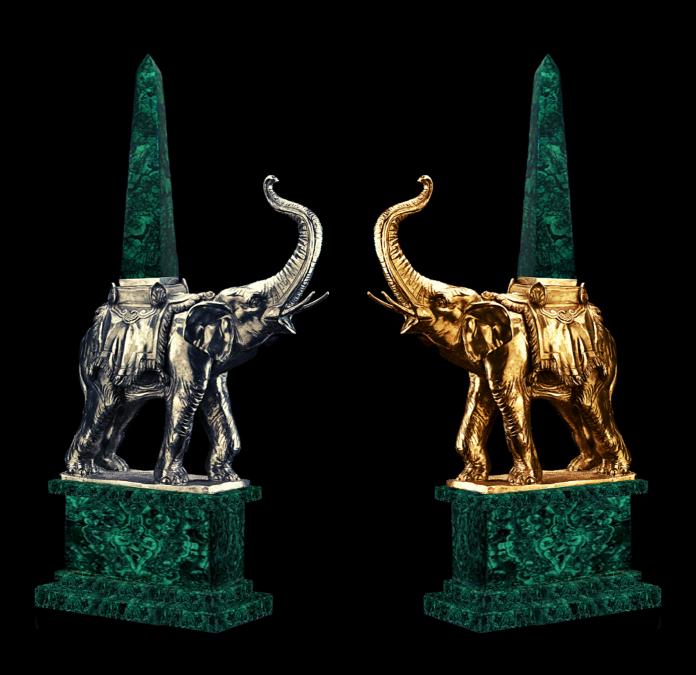

## Champagne Glacette-

Upgraded Champagne Glacette with pure Malachite inlays and 24K Gold bronzes.

Elyphants

These couple of Elephants is from our 1956 Vol.2 Catalog and can be entirely made with Malachite