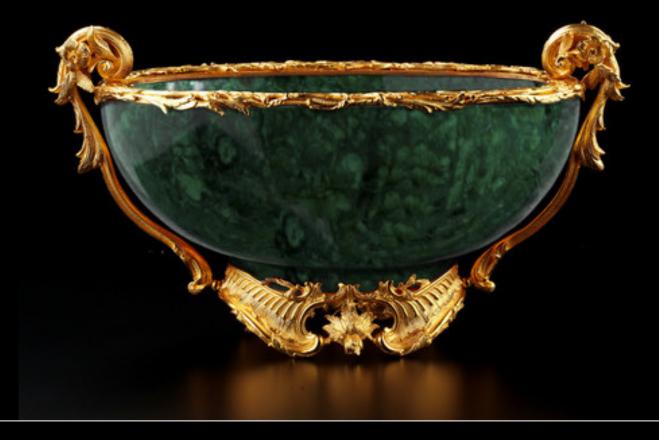

Louis X

This vase is part of Louis XV Collection, taken from our General Catalog. It can be made with full malachite injection.

Korghi

The simple and discreet charm of our Borghi bowl is transformed into a small malachite jewel