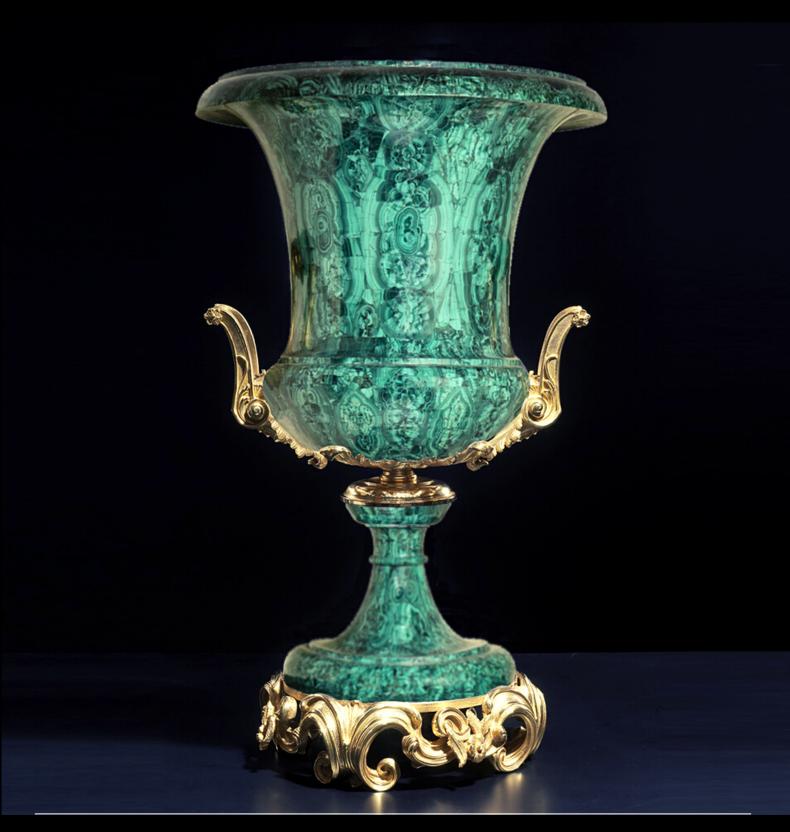

Medici

Our classic Medici vase in three alternatives: with malachite base and crystal body with body in malachite and base in crystal

Venezia Side table

Venezia side Table enriched with malachite tops.

Ginevra Table