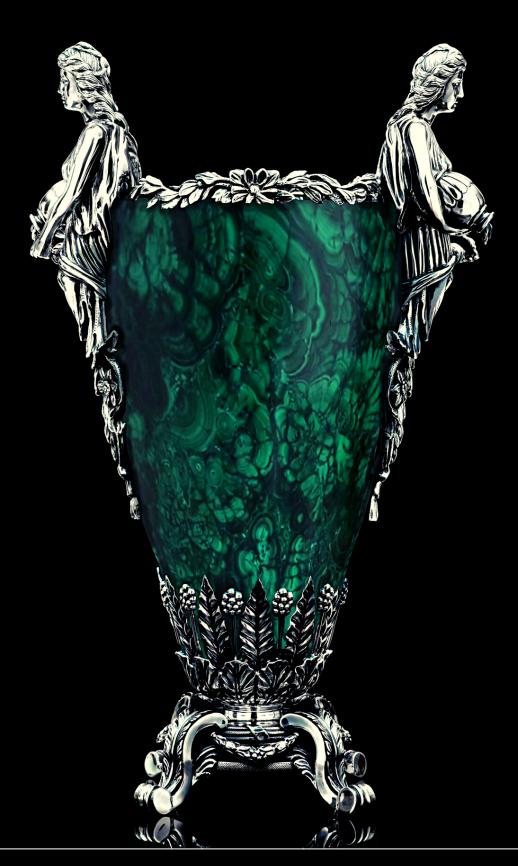

## Champagne Glacette-

Upgraded Champagne Glacette with pure Malachite inlays and 24K Gold bronzes.

Elyphants

These couple of Elephants is from our 1956 Vol.2 Catalog and can be entirely made with Malachite